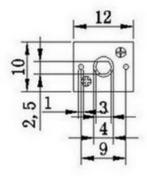

## **Mechanical Dimension:**

#### Unit: mm

#### **Brief Data:**

- Model:GA12-N20
- Rated Voltage: 6~12V
- Revolving Speed: 100RPM@6V
- Load Speed: 80RPM
- Rated Torque: 2 kg.cm
- Stall Torque: 16 kg.cm
- Rated Current: 0.07A
- Stall Current: 1A
- Reduction Ratio: 1:10
- Total Length: 34mm
- Gear Material: Full Metal
- Gearbox Size : 15 x 12 x 10mm (L\*W\*H)
- Shaft Size : 3 x 10mm(D\*L)
- Net Weight: 10g