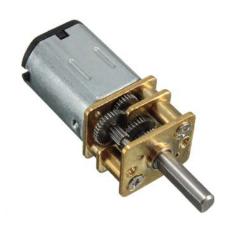

# **G12-N20 Geared Mini DC Motor**

This is a DC Mini Metal Gear Motor, ideal for making robots. Light weight, high torque and low RPM. Fine craftsmanship, durable, not easy to wear. With excellent stall characteristics, can climb hills easily. You can also easily mount a wheel on the motor's output shaft. Widely used on boat, model car, robotic, home appliances, linear motion control.

#### **Brief Data:**

- Model:GA12-N20
- Rated Voltage: 6~12V
- Revolving Speed: 100RPM@6V
- Load Speed: 80RPM
- Rated Torque: 2 kg.cm
- Stall Torque: 16 kg.cm
- Rated Current: 0.07A
- Stall Current: 1A
- Reduction Ratio: 1:10
- Total Length: 34mm
- Gear Material: Full Metal
- Gearbox Size : 15 x 12 x 10mm (L\*W\*H)
- Shaft Size : 3 x 10mm(D\*L)
- Net Weight: 10g