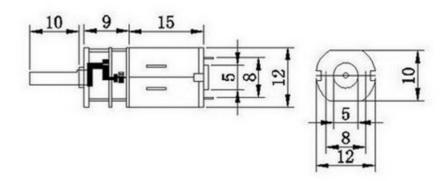

## **Mechanical Dimension:**

#### Unit: mm

#### **Brief Data:**

- Model:GA12-N20
- Rated Voltage: 6~12V
- Revolving Speed: 100RPM@6V
- Load Speed: 80RPM
- Rated Torque: 2 kg.cm
- Stall Torque: 16 kg.cm
- Rated Current: 0.07A
- Stall Current: 1A
- Reduction Ratio: 1:10
- Total Length: 34mm
- Gear Material: Full Metal
- Gearbox Size : 15 x 12 x 10mm (L\*W\*H)
- Shaft Size : 3 x 10mm(D\*L)
- Net Weight: 10g