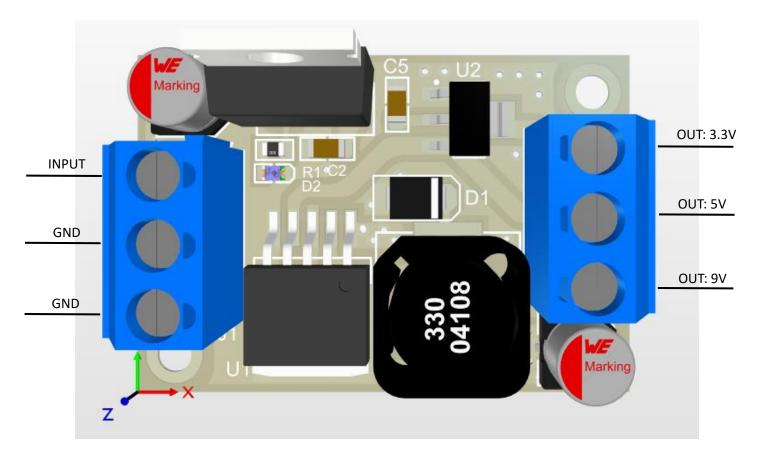

Dimensions: 30\*40\*17 millimeters

Warning1: using this module at its maximum ratings will lead to heat generation and should be addressed in order to prolong the module's life.

Warning2: connections are simple but failing to follow the diagram given above, could lead to failure and frying the module.